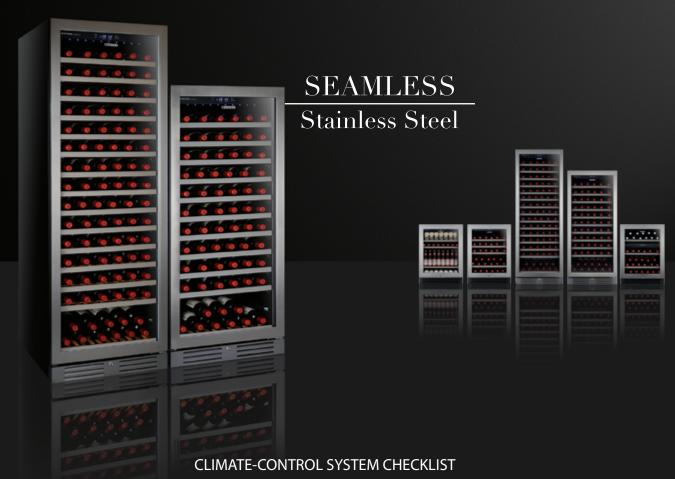

## **VINTEC 121 & 166 BOTTLE WINE CABINETS**

Ideal as cellaring cabinets for red and white wines (when set at cellaring temperature 12°-14°), the VINTEC V110SGES3 and V155SGES3 wine cellars ensure that your wine collection is stored in the perfect conditions.

EASY: 166 MAX: 166

EASY: 121 MAX: 121

Single-Zone

✓ Stabilized Temp. Control ✓ Regulated Humidity (when set at 12°-14°) ✓ Vibration Reduction System ✓ Dark Storage Area ✓ Frequent Air Circulation

## MAIN FEATURES

Energy Efficient R600a

LED digital temperature display

Blue LED lights

Security lock

Thermal Recycling Pump (humidity control)

Door triple glazed and UV-treated