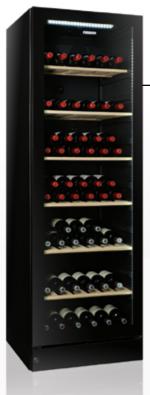

## VINTEC 170 BOTTLE SINGLE-ZONE/MULTI-TEMP WINE CABINET

The V190SG2EBK is a unique and versatile wine cabinet: it can be set as Single Zone (set top and bottom at 12°) for cellaring both reds and whites, or as Multi-Temp (e.g. 6° at the bottom graduating to 18° at the top) for serving different styles/varietals at perfect drinking temperatures.

EASY: 126 MAX: 170

NOIR

Borderless Black Glass