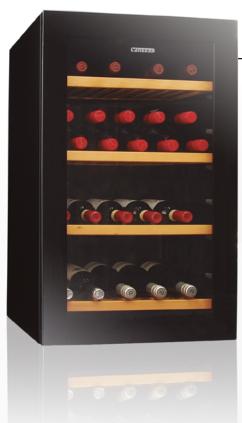

## VINTEC 35-BOTTLE WINE CABINET

Ideal as a cellaring cabinet for red and white wines (when set at cellaring temperature 12°-14°), or as a serving cabinet for white wines and champagne (set at 6°-8°) or red wines (set at 16°-18°), the Vintec V30SGMEBK is a freestanding cabinet that ensures your wines are stored in the perfect conditions.

Norderless Black Glass