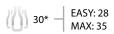

## VINTEC 35-BOTTLE WINE CABINET

Ideal as a cellaring cabinet for red and white wines (when set at cellaring temperature 12°-14°), or as a serving cabinet for white wines and champagne (set at 6°-8°) or red wines (set at 16°-18°), the Vintec V30SGMEBK is a freestanding cabinet that ensures your wines are stored in the perfect conditions.