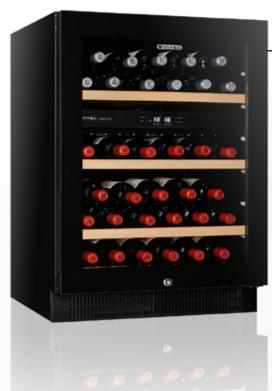

## VINTEC 50-BOTTLE DUAL-ZONE WINE CABINET

Ideal as a serving cabinet for both white wines (set the top chamber at 6°-8°) and red wines (set the bottom chamber at 16°-18°), the VINTEC V40SG2EBK is a sophisticated wine cabinet which can be built under bench into your kitchen, making it perfect for entertaining. Designed to match the V40BVCBK Beer & Wine Bar.

## NOIR Borderless Black Glass

## **MAIN FEATURES**

Energy Efficient R600a

Crystal White LED lights

Adjustable shelves

LED digital temperature display

Security lock

Door triple glazed and UV-treated